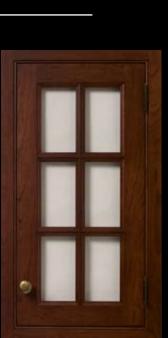

## Mullion Samples

QC2000 Mullion Honey on Cherry

Birmingham

**6 Lite Mullion** Dark Mahogany on Cherry