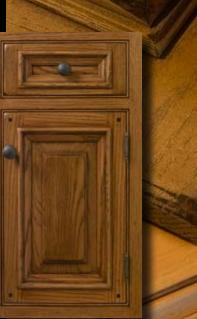

# Finish Palette Carriage House

Nutmeg & Umber Glaze

on Red Oa Antique Country Worn

Sante Fe Top Coat Embassy Blue Base Coat