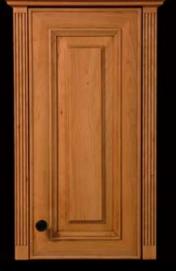

#### Finish Palette Antique Country

Antique Country Worn

Irish Cream on Knotty Pine Antique Country

Antique Country Worn

# Finish Palette Carriage House

Nutmeg & Umber Glaze

on Red Oa Antique Country Worn

Sante Fe Top Coat Embassy Blue Base Coat