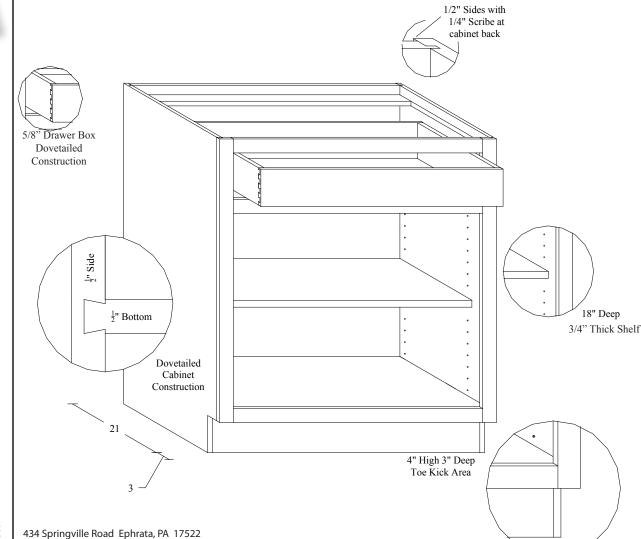

## Dimensions

- side thickness = 5/8''•
- bottom thickness = 1/4''.

# Construction

- dovetailed bottoms plowed into all four sides .
- drawer fronts screwed to boxes

#### Material = solid hard wood

#### Slides

- concealed
- full extension
- ball bearing
- soft close available